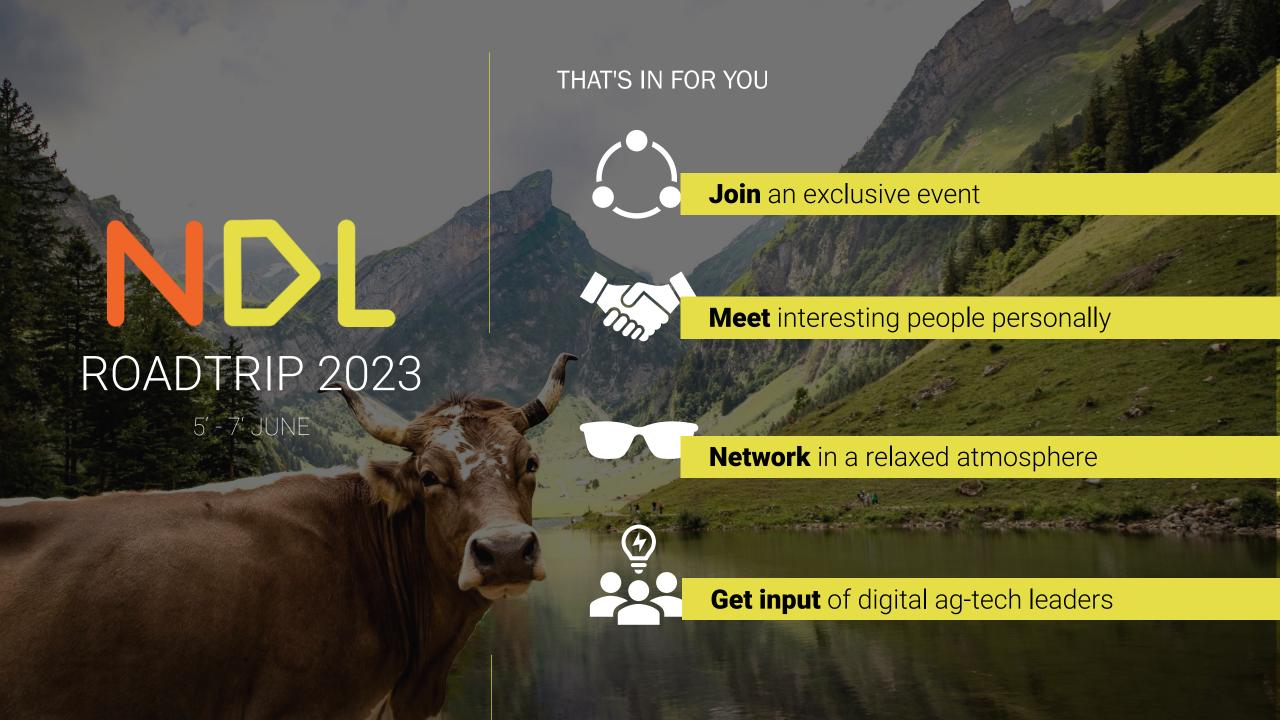

### Attendee package for the roadtrip

#### **Including:**

- ✓ Program on event days 6' & 7' June
- ✓ Food & beverage during the roadtrip
- Transport from stop to stop
- Networking event
- ✓ Overnight stay from the 6' to the 7' June
- Roadtrip surprise gift

#### Not included:

Overnight stay from the 5' to the 6' June

NDL MEMBERS & SPEAKERS

499€

**EXTERNALS**← ○ ○ ←

Sign up only open til 20th April!

Sign up only open til 20th April!

t