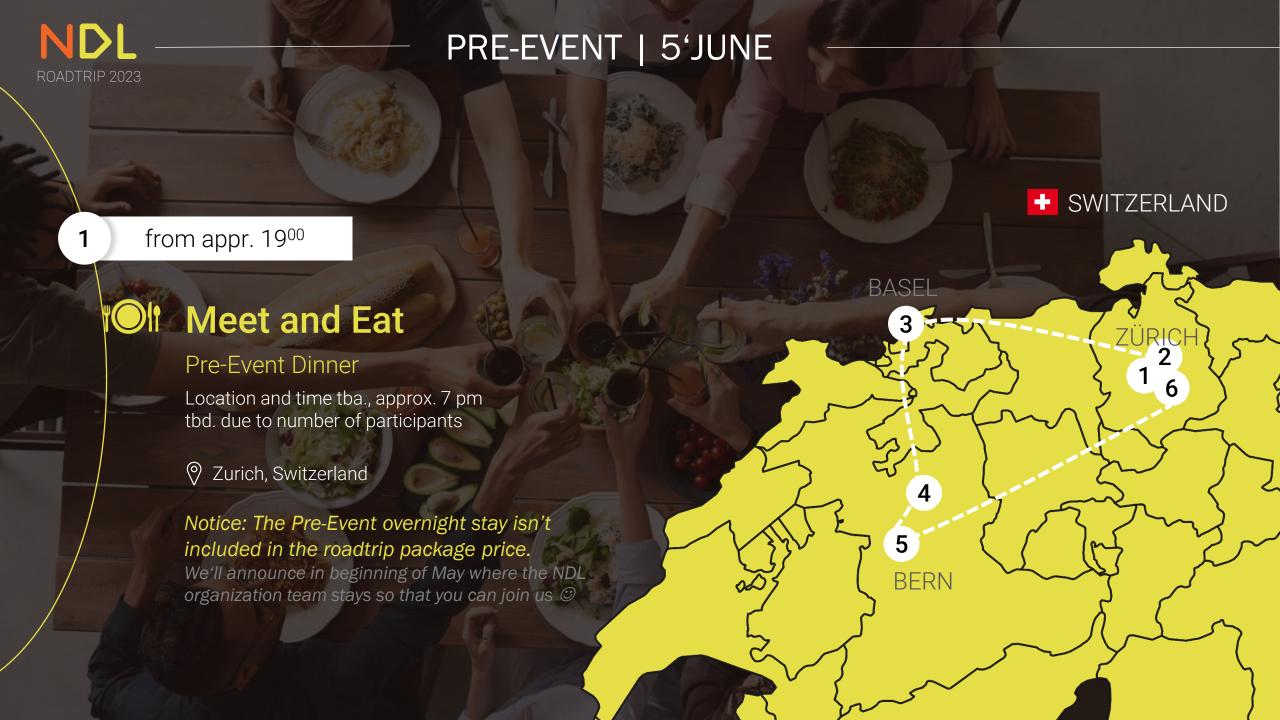

# DAY 1 | 6'JUNE



Meet and pick up in Zürich Location tba.

**2** 9<sup>00</sup> - 11<sup>30</sup>

Visit "Strickhof" research farm and exploring smaXtec rumen bolus technology

Training farm and research with university ETH Zürich, approach: «From Feed to Food»

© Lindau, Switzerland



Keynote workshop afternoon: Sustainability & data views

i.a. with Prof. Dr. Miel Hostens (University Utrecht), Cargill, ATLAS, ...

Sasel, Switzerland



Special networking event

Get together and dinner

Basel, Switzerland



Sleep close to Bern



BASEL

5



## DAY 2 | 7'JUNE



### Breakfast start in the day

🕈 close to Bern

**5** 9<sup>00</sup> - 11<sup>30</sup>

Visit a "Klimastar" farm and workshop with research partner university "HAFL Bern" about connecting data of climate tracking and pit