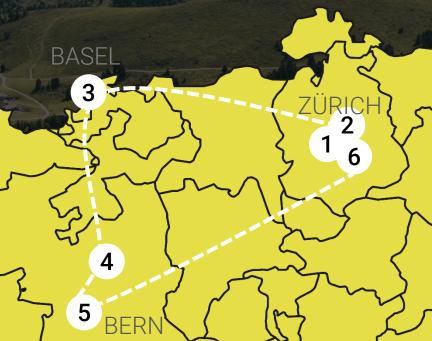

# DAY 1 | 6'JUNE

Meet and pick up in Zürich Location tba.

**2** 9<sup>00</sup> - 11<sup>30</sup>

Visit "Strickhof" research farm and exploring smaXtec rumen bolus technology

Training farm and research with university ETH Zürich, approach: «From Feed to Food»

© Lindau, Switzerland

Keynote workshop afternoon: Sustainability & data views

i.a. with Prof. Dr. Miel Hostens (University Utrecht), Cargill, ATLAS, ...

Sasel, Switzerland

Special networking event

Get together and dinner

Basel, Switzerland

Sleep close to Bern

BASEL

5

### Breakfast start in the day

🕈 close to Bern

**5** 9<sup>00</sup> - 11<sup>30</sup>

Visit a "Klimastar" farm and workshop with research partner university "HAFL Bern" about connecting data of climate tracking and pitfalls

Klimastar is a project about grassland-based, farm individual and climate-friendly milk production to reduce greenhouse gases. Project partners are e.g. Emmi and Nestle.

Pern, Switzerland

+ SWITZERLAND

**6** 14<sup>00</sup> - 16<sup>00</sup>

Meet "South Pole" and find out more about climate footprint tracking and Carbon Credits

South Pole works e.g. with ebay and Nestle in becoming more climate-friendly.

O Zürich, Switzerland

Ending at our starting point or a good transport hub like airport or central train station, saying goodbye and swap the last business cards